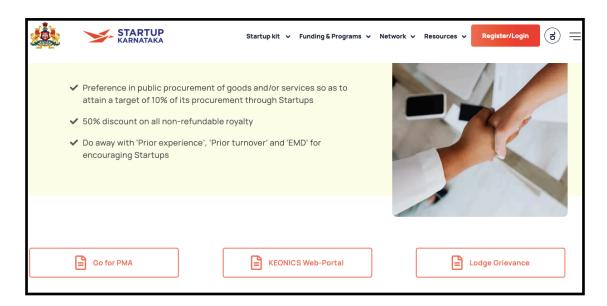

# Preferential Market Access Procedures

#### What Is the Definition of Preferential Market Access?

Indian policy makers are once again dealing with the ire of foreign investors, this time over the implications of the Preferential Market Access (PMA) policy notified by the Government of India in February 2012. PMA1 mandated a phased increase in the domestic value addition of electronic goods. The notification included products that have security implications and must, therefore, be procured from a domestic manufacturer to the extent prescribed. The policy was made applicable to all government ministries and their agencies except defense, but excluded commercial sales.

#### **Why Preferential Market Access?**

Preferential market access tools are used by countries to control the import of products and encourage domestic manufacturing.

The PMA policy is driven by two broad objectives: a) India's national security concerns; and b) preserving and indeed promoting domestic manufacturing, especially in the information and communication technology (ICT) sector.